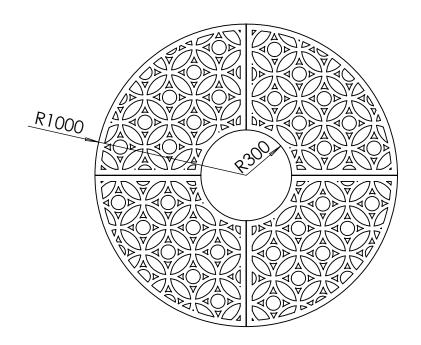

1:25

## Tree Grille | ASF 323 Recycled Cast Iron Tree Grille

**Material:** 

100% recycled engineering grade 250 cast iron as standard. Also available in any grade of recycled ductile cast iron

**Standard Finish:** 